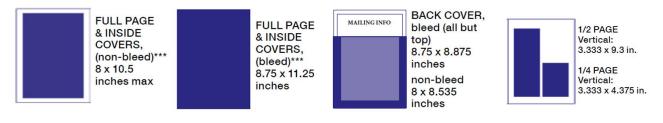

#### Design and File Submission Requirements (Submission Deadline March 15, 2020)

Please create your advertisement to fit with one of the available sizes below. Dimensions are given in inches. All ads are 4-color and may be sent electronically to <u>conference@nats.org</u>. The preferred file format for ads is a high-res PDF file, with all fonts embedded, created using Acrobat Distiller's print- or press optimized settings. Ads may also be submitted in maximum-quality JPG with a minimum 300 dpi. Do not supply electronic files in Microsoft Publisher or PowerPoint format; such ads should be supplied as PDFs only. \*\*\* Please make document size ("trim" size) 8.5X11 inches for all full-page ads. For full-bleed ads, please extend a one-eighth-inch bleed on all four sides, making total dimensions 8.75 X 11.25 in. The "live" area in a bleeding ad should be confined to the inner 8 X 10.5 inches for safety; make sure no important text or graphic elements extend past that inner border.