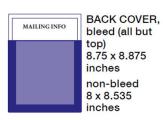

## Design and File Submission Requirements (Submission Deadline April 15, 2024)

Please create your advertisement to fit with one of the available sizes below. Dimensions are given in inches. All ads are 4-color and may be sent electronically to <a href="mailto:conference@nats.org">conference@nats.org</a>. The preferred file format for ads is a high-res PDF file, with all fonts embedded, created using Acrobat Distiller's print- or press optimized settings. Ads may also be submitted in maximum-quality JPG with a minimum 300 dpi. Do not supply electronic files in Microsoft Publisher or PowerPoint format; such ads should be supplied as PDFs only. \*\*\* Please make document size ("trim" size) 8.5X11 inches for all full-page ads. For full-bleed ads, please extend a one-eighth-inch bleed on all four sides, making total dimensions 8.75 X 11.25 in. The "live" area in a bleeding ad should be confined to the inner 8 X 10.5 inches for safety; make sure no important text or graphic elements extend past that inner border.

FULL PAGE & INSIDE COVERS, (bleed)\*\*\* 8.75 x 11.25 inches

Flyer Inclusion (Deadline for submission: April 15, 2024)

| Flyer or Booklet Insert    | Inserted into attendee registration packet        | \$400 |
|----------------------------|---------------------------------------------------|-------|
| Advertiser/Exhibitor Price | Discounted rate for exhibitors and advertisers    | \$250 |
| Printing of Flyers         | Standard copies, 4-color, no bleed, 1000 quantity | \$300 |