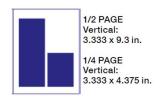

| Program Book Advertisement | Details Details                                  | Price   |
|----------------------------|--------------------------------------------------|---------|
| Back Cover                 | 8.5" x 11" - 4-color (TIF, JPG, PDF or EPS)      | \$2,000 |
| Inside Front Cover SOLD    | 8.5" x 11" - 4-color (TIF, JPG, PDF or EPS)      | \$1,000 |
| Inside Back Cover          | 8.5" x 11" - 4-color (TIF, JPG, PDF or EPS)      | \$1,000 |
| *Premium Full Page         | 8.5" x 11" - 4-color (TIF, JPG, PDF or EPS)      | \$700   |
| Full Page                  | 8.5" x 11" - 4-color (TIF, JPG, PDF or EPS)      | \$600   |
| Half Page Horizontal       | 7.5" x 4.875" - 4-color (TIF, JPG, PDF or EPS)   | \$500   |
| Quarter Page Vertical      | 3.625" x 4.875" - 4-color (TIF, JPG, PDF or EPS) | \$400   |