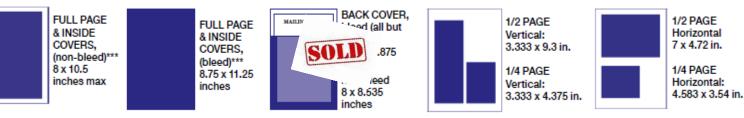

## Design and File Submission Requirements (Submission Deadline: March 15, 2018)

Please create your advertisement to fit with one of the available sizes below. Dimensions are given in inches. All ads are 4-color and may be sent electronically to <u>info@nats.org</u>. The preferred file format for ads is a high-res PDF file, with all fonts embedded, created using Acrobat Distiller's print- or press optimized settings. Ads may also be submitted in maximum-quality JPG with a minimum 300 dpi. Do not supply electronic files in Microsoft Publisher or PowerPoint format; such ads should be supplied as PDFs only.

\*\*\* Please make document size ("trim" size) 8.5X11 inches for all full-page ads. For full-bleed ads, please extend a one-eighth-inch bleed on all four sides, making total dimensions 8.75 X 11.25 in. The "live" area in a bleeding ad should be confined to the inner 8 X 10.5 inches for safety; make sure no important text or graphic elements extend past that inner border.