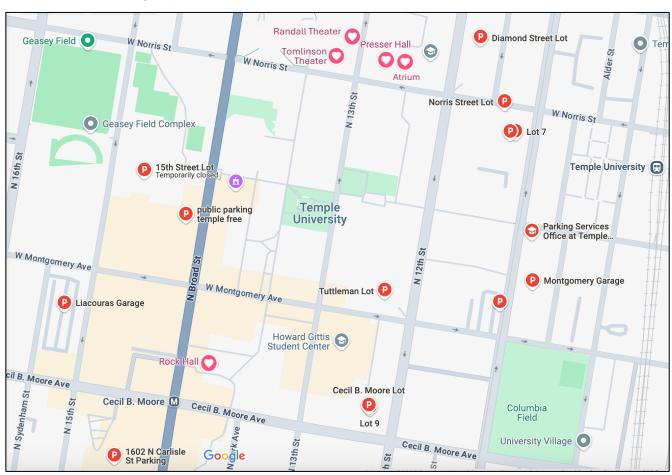

## **PARKING for NSA in Philadelphia**

Temple University Campus is accessible via public transportation.

- The Broad Street Line (exit at Cecil B. Moore)
- Regional Rail (Temple University station)
- The #4, #16, #3, & #23 Public Bus-Lines

Weekday parking is available in the gated Diamond Lot at the corner of 12th & Diamond Streets. This lot closes at 10:50 pm on weeknights.

Temple University Parking is available on Saturdays & Sundays at the Liacouras Garage at 15<sup>th</sup> Street & Cecil B. Moore Street.

There is often abundant free parking available on the well-lit streets surrounding the theater.

## Many Parking Options surround Temple University's City Campus