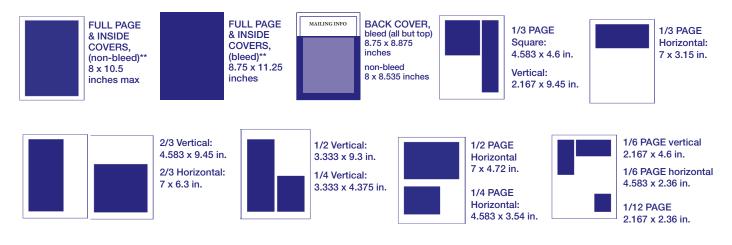

#### **Design Requirements**

Please create your advertisement to fit with one of the available sizes below. Dimensions are given in inches.

A design service is provided for advertisers who are unable to furnish ads in PDF or other digital format. Please call for more information (additional charges may apply).

\*\*Note: Please make document size ("trim" size) 8.5 x 11 inches for all full-page ads. For full-bleed ads, please extend a one-eighth-inch bleed on all four sides, making total ad dimensions 8.75 x 11.25 in. The "live" area in a bleeding ad should be confined to the inner 8 x 10.5 inches for safety; make sure no important text or graphic elements extend past that inner border.