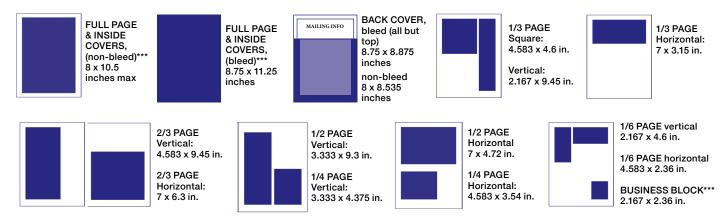

### **Design Requirements**

Please create your advertisement to fit with one of the available sizes below. Dimensions are given in inches. All ads are black and white (grayscale) except for the back cover.

A design service is provided for advertisers who are unable to furnish ads in PDF or other digital format. Please call for more information.

<sup>\*\*\*</sup>Note: Please make document size ("trim" size)  $8.5 \times 11$  inches for all full-page ads. For full-bleed ads, please extend a one-eighth-inch bleed on all four sides, making total ad dimensions  $8.75 \times 11.25$  in. The "live" area in a bleeding ad should be confined to the inner  $8 \times 10.5$  inches for safety; make sure no important text or graphic elements extend past that inner border.

<sup>\*</sup>Note: Front and back cover ads are sold on a first-come, first-served basis. Please call for more information.

<sup>\*\*</sup>In order to keep text legible, Business Block ads should be text-only, limited to approximately 40 words.