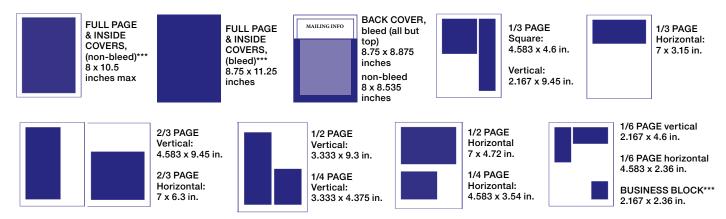

#### **Design Requirements**

Please create your advertisement to fit with one of the available sizes below. Dimensions are given in inches. All ads are black and white (grayscale) except for the back cover.

A design service is provided for advertisers who are unable to furnish ads in PDF or other digital format. Please call for more information.

<sup>\*\*\*</sup>Note: Please make document size ("trim" size)  $8.5 \times 11$  inches for all full-page ads. For full-bleed ads, please extend a one-eighth-inch bleed on all four sides, making total ad dimensions  $8.75 \times 11.25$  in. The "live" area in a bleeding ad should be confined to the inner  $8 \times 10.5$  inches for safety; make sure no important text or graphic elements extend past that inner border.

<sup>\*</sup>Note: Front and back cover ads are sold on a first-come, first-served basis. Please call for more information.

<sup>\*\*</sup>In order to keep text legible, Business Block ads should be text-only, limited to approximately 40 words.