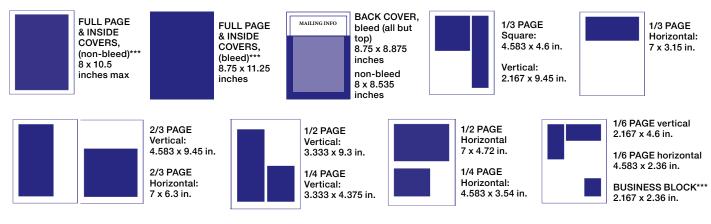

### **Design Requirements**

Please create your advertisement to fit with one of the available sizes below. Dimensions are given in inches. All ads are black and white (grayscale) except for the back cover.

A design service is provided for advertisers who are unable to furnish ads in PDF or other digital format. Please call 904-992-9101 for more information.

\*\*\*Note: Please make document size ("trim" size) 8.5 x 11 inches for all full-page ads. For full-bleed ads, please extend a one-eighth-inch bleed on all four sides, making total ad dimensions 8.75 x 11.25 in. The "live" area in a bleeding ad should be confined to the inner 8 x 10.5 inches for safety; make sure no important text or graphic elements extend past that inner border.