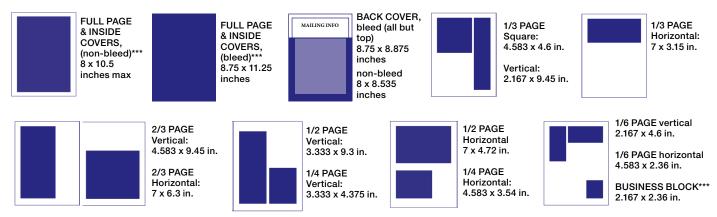

#### **Design Requirements**

Please create your advertisement to fit with one of the available sizes below. Dimensions are given in inches. All ads are black and white (grayscale) except for the back cover.

A design service is provided for advertisers who are unable to furnish ads in PDF or other digital format. Please call 904-992-9101 for more information.

<sup>\*\*\*</sup>Note: Please make document size ("trim" size)  $8.5 \times 11$  inches for all full-page ads. For full-bleed ads, please extend a one-eighth-inch bleed on all four sides, making total ad dimensions  $8.75 \times 11.25$  in. The "live" area in a bleeding ad should be confined to the inner  $8 \times 10.5$  inches for safety; make sure no important text or graphic elements extend past that inner border.

<sup>\*</sup>Note: Back Cover, Inside Front Cover, and Inside Back Cover ads are sold on a first-come, first-served basis. Please call 904-992-9101 for more information.

<sup>\*\*</sup>In order to keep text legible, Business Block ads should be text-only, limited to approximately 40 words.